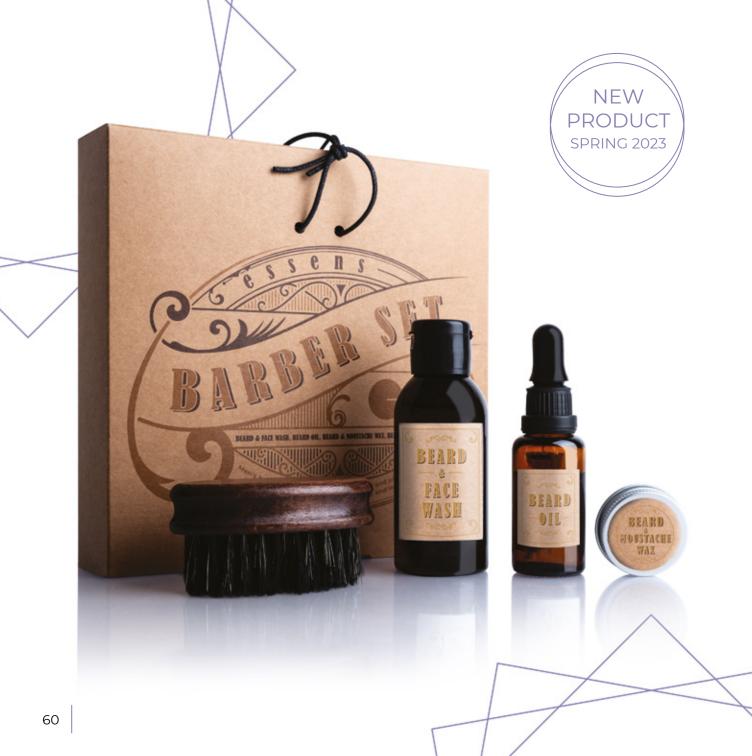

#### **FSSENS BARBER SET**

Men's beard care set with a practical brush and a pleasant scent of cardamom, pink pepper, neroli and leather.

#### BFARD & FACE WASH - 100 ml

Shampoo for gentle washing of beard and skin. Contains cucumber extract and jojoba oil. It has moisturising and softening properties, soothes the skin. Leaves the beard soft and naturally shiny.

#### BFARD OIL - 30 ml

Contains argan, almond, coconut and jojoba oil. Softens and moisturises the beard and skin. It protects them from adverse effects, promotes beard growth.

#### BEARD & MOUSTACHE WAX - 12 g

Contains coconut and soybean oil, beeswax and carnauba wax. It hydrates the beard and preserves its natural moisture. It ensures their adjusted shape and gives them a natural, healthy shine.

#### **BEARD BRUSH**

set | £54.60

Wooden beard brush with polyester and horsehair bristles.