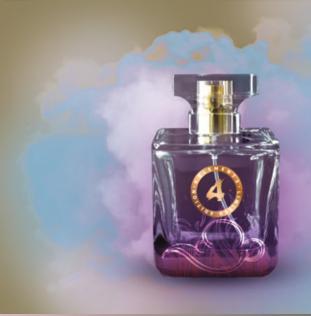

#### **ESSENS PERFUME 4 ELEMENTS**

Exceptional limited edition perfumes launched on the occasion of ESSENS Kick OFF 2020 4 Elements. Enjoy overwhelming perfumes, which contain 20% fragrant essences and were inspired by four basic elements fire, water, earth and air.

#### RED FIRE

Beautifully warm unisex fragrance conceals sensual spicy oriental tones with gently intertwined fruity and smoky nuances underlined by fine cinnamon. The result is a bewitching yet elegant fragrance full of passion and verve.

Top note: Bergamot, lemon

Middle note: Cinnamon, cistus, patchouli Base note: Vanilla, benzoin, musk, tonka bean