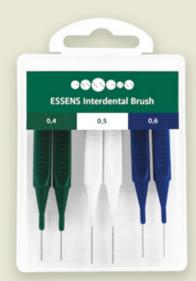

## ESSENS INTERDENTAL BRUSH

- Interdental brushes serve for perfect cleaning of interdental spaces
- The dental plaque that is formed between the teeth is the main cause of tooth decay and gum inflammation and can lead to periodontitis
- · 3 sizes of interdental brushes 0.4, 0.5 and 0.6