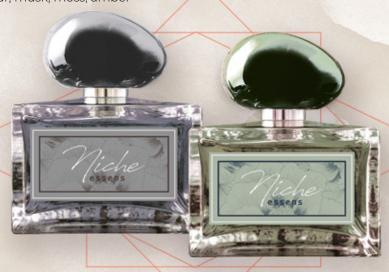

#### **BROWN GRAPHITE**

This highly elegant and noble, unisex perfume blends bergamot and star anise together with ambergris, surrounded by woody-tones of sandalwood, cypress and vanilla. This creates a long-lasting, sophisticated scent. In all its power, it reveals its beautiful, stunning aroma which conceals mysterious sensuality.

#### ROYAL BLUE

This deep and splendid scent creates endless emotions. Opening with woody and green tones gradually blending through a thick patch into the ultimate dazzling scent of smoke and tobacco. This spellbinding unisex scent leaves behind a deep and intense footprint.