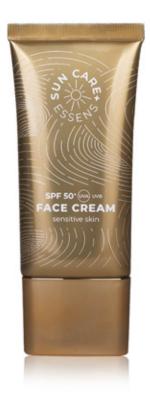

# ESSENS SUN CARE+ FACE CREAM SPF 50<sup>+</sup>

- Sunscreen cream with a maximum protection factor SPF 50+ and anti-aging effect
- Special UV filters protect the skin against UVA and UVB radiation for a long time
- It is very well applied and creates an even film on the skin
- Suitable for sensitive skin and water resistant. Ideal for long-term and even tanning
- Arganyl® LS 9781 argan extract is a patented ingredient, it is a strong antioxidant, protecting against blue light and UV radiation, while improving the firmness and elasticity of the skin
- Tocopheryl is a form of vitamin E, it acts as an antioxidant, preventing skin aging
- Micronized Oryza sativa in the form of an extremely fine powder provides the skin with a silky feeling, protects the skin from adverse effects and evens out its tone.

40 ml|£32.70