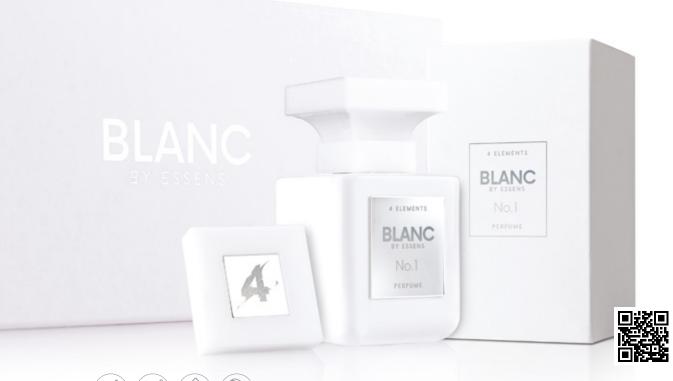

## 4 ELEMENTS BLANC BY ESSENS

Seven luxurious perfumes in elegant packaging are a symbol of the modern era, timelessness and purity.

Three women's, three unisex and one men's perfume with a 20% content of fragrant essences in 50ml bottles enchant with their long-lasting fragrance. The collection of sophisticated perfumes symbolizes the latest trends and lifestyle, French elegance and passion for fragrances.

#### **BLANC BY ESSENS NO.1**

#### WOMEN'S PERFUME

A perfume that will delight your senses. The mixture of fruity and floral notes will remind you of sunny warm summer months. Sweet-smelling amyris with a delicate powdery scent combined with bergamot creates an incredibly feminine, pure and expressive perfume.

**Top note:** Green tones, bergamot **Middle note:** Jasmine, iris, amyris

Base note: Ambra, musk, woody tones, oakmoss