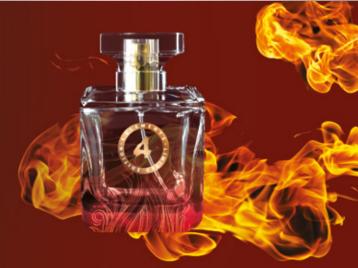

#### **ESSENS PERFUME 4 ELEMENTS**

Exceptional limited edition perfumes launched on the occasion of ESSENS Kick OFF 2020 4 Elements. Enjoy overwhelming perfumes, which contain 20% fragrant essences and were inspired by four basic elements fire, water, earth and air.

#### RED FIRE

Beautifully warm unisex fragrance conceals sensual spicy oriental tones with gently intertwined fruity and smoky nuances underlined by fine cinnamon. The result is a bewitching yet elegant fragrance full of passion and verve.

Top note: Bergamot, lemon

Middle note: Cinnamon, cistus, patchouli Base note: Vanilla, benzoin, musk, tonka bean