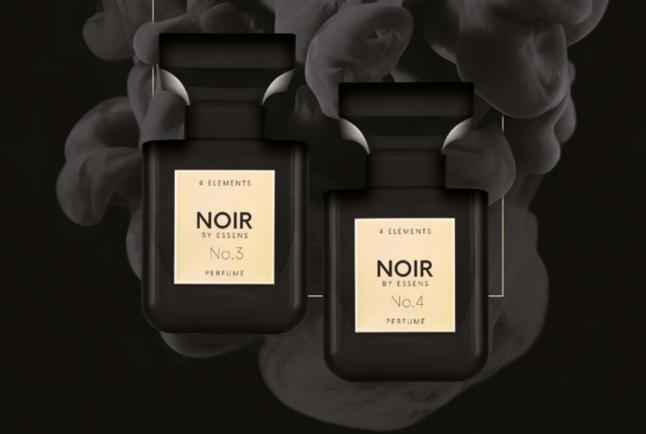

ty, which is soon replaced by delicate flowers with solid foundations in wood tones. The result is a charismatic, yet charming scent.

Top note: Pepper, bergamot, aldehyde tones

Middle note: Hawthorn, heliotrope, lily

Base note: Ambrette, sandalwood, vanilla, balsamic

#### **NOIR BY ESSENS NO.2**

#### **UNISEX PERFUME**

The enchanting, oriental-influenced floral fragrance suitable for both women and men completely deviates from the range. The first moments reveal bitter tones with a strong cherry, which, complemented by floral nuances, is reflected in the solid base of the woody tones. The deep scent provokes, invigorates and attracts at the same time.

**Top note:** Cherry, strawberry, bitter sour tones

Middle note: Rose, jasmine, plum

Base note: Vanilla, musk, amber, woody tones



#### NOIR BY ESSENS NO.3

#### **UNISEX PERFUME**

A wild, yet balanced scent created for women and men who like to attract attention. The subtle tones of a sweet rose evoke the feeling of a blooming garden, in which strong tones of patchouli brightened with vanilla and musk intermingle. The resulting scent full of elegance and sensual vice arouses respect and admiration at the same time.

Top note: Roses, jam tones

Middle note: Patchouli, cedar wood

Base note: Musk, vanilla

#### NOIR BY ESSENS NO.4

#### UNISEX PERFUME

A timeless fragrance for women and men who can enjoy true luxury. The fragrance full of passion is opened by a tropical bergamot with ylang ylang giving way to strong fruity tones, which in the end rely on the solid foundations of sandalwood and patchouli. The wearer