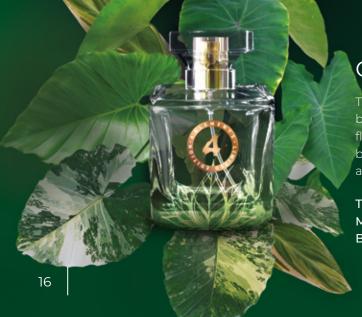

#### **ESSENS PERFUME 4 ELEMENTS**

Exceptional limited edition perfumes launched on the occasion of ESSENS Kick OFF 2020 4 Elements. Enjoy overwhelming perfumes, which contain 20% fragrant essences and were inspired by four basic elements fire, water, earth and air.

### GREEN EARTH

The stunning earthy fragrance is based on a solid base of woody tones, from which graceful jasmine flowers emerge. The game of intertwined aromas brings an intense unisex fragrance full of confidence and determination.

Top note: Coconut, cumin, clove, jasmine
Middle note: Jasmine, ylang-ylang, tuberose
Base note: Jasmine, woody tones, musk, benzoin