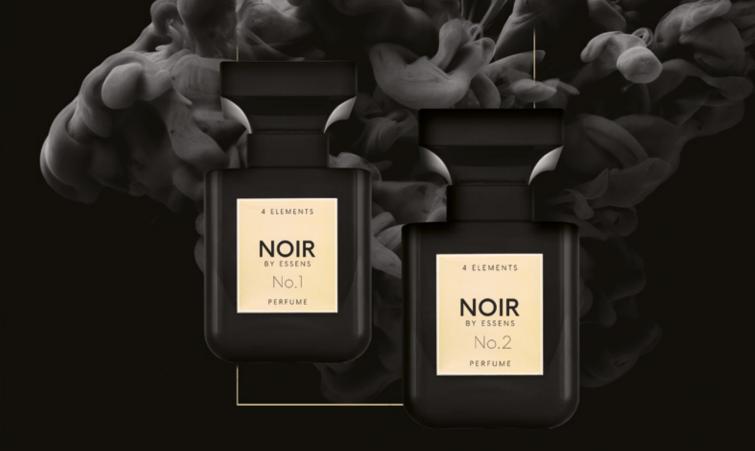

# 4 ELEMENTS NOIR BY ESSENS

Seven luxury perfumes in luxury packaging are the symbol of elegance and refined taste.

Two women's and five unisex perfumes with a 20% content of fragrant essences in 50ml bottles will enchant you with their long-lasting scent, attract attention and emphasize the individuality of the ones who are wearing it.

#### NOIR BY ESSENS NO.1

#### **NOIR BY ESSENS NO.2**