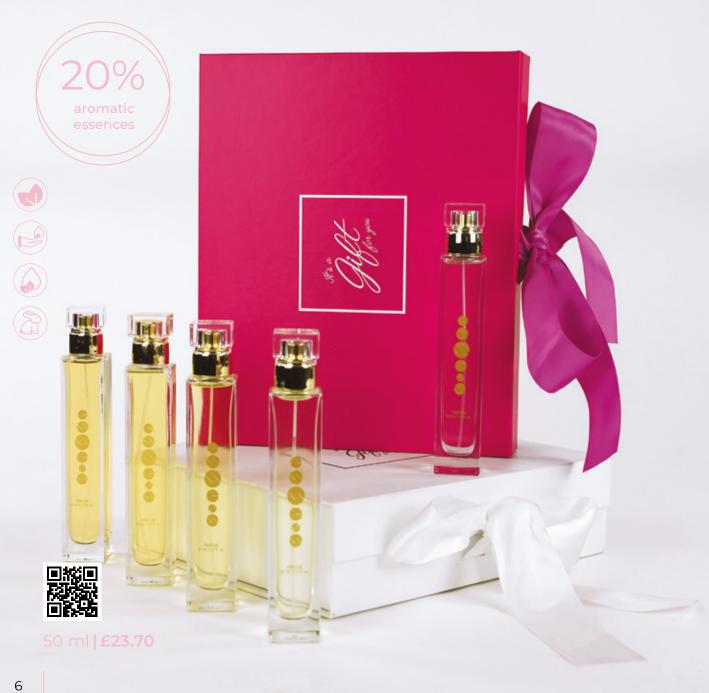

#### PERFUME SETS

Perfume sets in luxury gift boxes are beautiful gifts for any occasion.

set | £59.90

# 4 ELEMENTS NOIR BY ESSENS

Seven luxury perfumes in luxury packaging are the symbol of elegance and refined taste.

Two women's and five unisex perfumes with a 20% content of fragrant essences in 50ml bottles will enchant you with their long-lasting scent, attract attention and emphasize the individuality of the ones who are wearing it.

50 ml**|£44.00** 