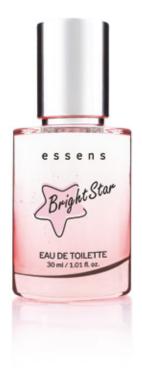

#### BRIGHT STAR FOR GIRLS

Eau de Toilette with a delicately sweet scent for a little princess.

Top note: Apple, peach, coconut, raspberry, galbanum

**Middle note:** Jasmine, cedarwood, patchouli **Base note:** Sandalwood, powdery touch, musk

30 ml**|£19.50** 

Eau de Toilette with fresh and mildly spicy scent for a little prince.

**Top note:** Sicilian tangerine, juniper, grapefruit **Middle note:** Rosemary, Brazilian rosewood, pepper

Base note: Musk, oakmoss, incense