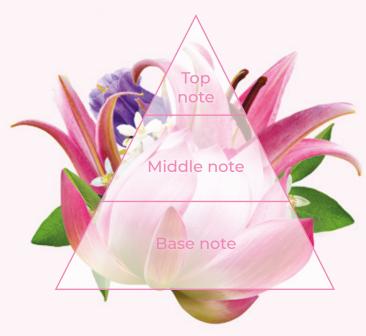

<u>.</u>

Very intense fragrance that is recognised immediately after application; this sensation lasts a few seconds, but in some perfumes this may even last up to 15 minutes.

#### Middle note

Fragrance that can be sensed after the unwinding of the top note, the intensity lasts roughly 2-3 hours.

#### Base note

In this phase, the fragrances are released slowly; the duration is extended for a few hours, sometimes even tens of hours.

EDS, Eau de Solide / Sport, more commonly known as sports or splash perfume, contains 1% of aromatic compounds