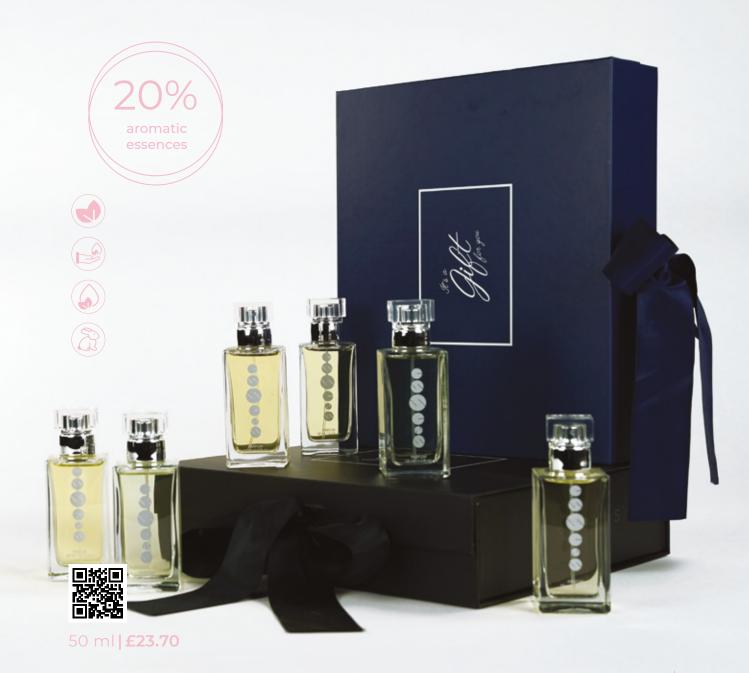

#### PERFUME SETS

Perfume sets in luxury gift boxes are beautiful gifts for any occasion.

set | £59.90

# 4 ELEMENTS NOIR BY ESSENS

Seven luxury perfumes in luxury packaging are the symbol of elegance and refined taste.

Two women's and five unisex perfumes with a 20% content of fragrant essences in 50ml bottles will enchant you with their long-lasting scent, attract attention and emphasize the individuality of the ones who are wearing it.

50 ml**|£44.00** 