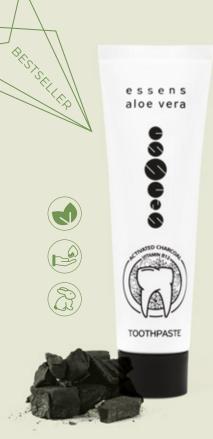

# ESSENS TOOTHPASTE WITH CHARCOAL + B12

- Activated charcoal binds to impurities, helps teeth whitening, it acts against unwanted odour from of the mouth and helps reduce the amount of bacteria in the oral cavity
- Vitamin B12 is one of the most important vitamins involved in a number of key processes in the body, but the body cannot produce it itself, so it is reliant on food intake, it helps to reduce fatigue and exhaustion, also helps to normal functioning of the nervous system and to normal with theproduction of red blood cells
- The toothpaste also uses the antibacterial and anti-inflammatory effects of the aloe vera