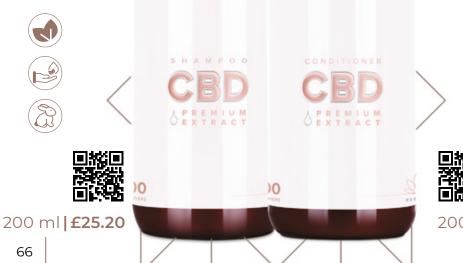

#### **FSSENS CBD SHAMPOO**

- · Hemp shampoo with CBD, keratin, aloe vera and plant extracts
- · The shampoo is suitable for both men and women and for all hair types
- · Cannabidiol CBD from cannabis sativa plant helps to hydrate hair and protects it from fraying
- · Aloe vera ensures healthy hair growth, improves hair quality and regeneration
- · Hydrolysed keratin has moisturising, softening and smoothing effects, helping to reduce static electricity

### **ESSENS CBD** CONDITIONER

- · Hemp conditioner with CBD, turmeric, panthenol, shea butter and coconut, abyssinian and sunflower oil
- · Cannabidiol CBD from cannabis sativa plant helps to hydrate hair and protects it from fraying
- BIO shea butter perfectly hydrates and, in combination with the oil, softens the scalp and hair fibres
- Hydrolyzed wheat protein, panthenol and turmeric extract help condition hair fibre, smooth and increase shine
  - · The conditioner provides nutrition and regeneration of hair fibres and renews the fat layer of the scalp
  - · Silicone-free with an original aroma of natural extracts
  - · Vegan product without parabens

200 ml **£25.20** 