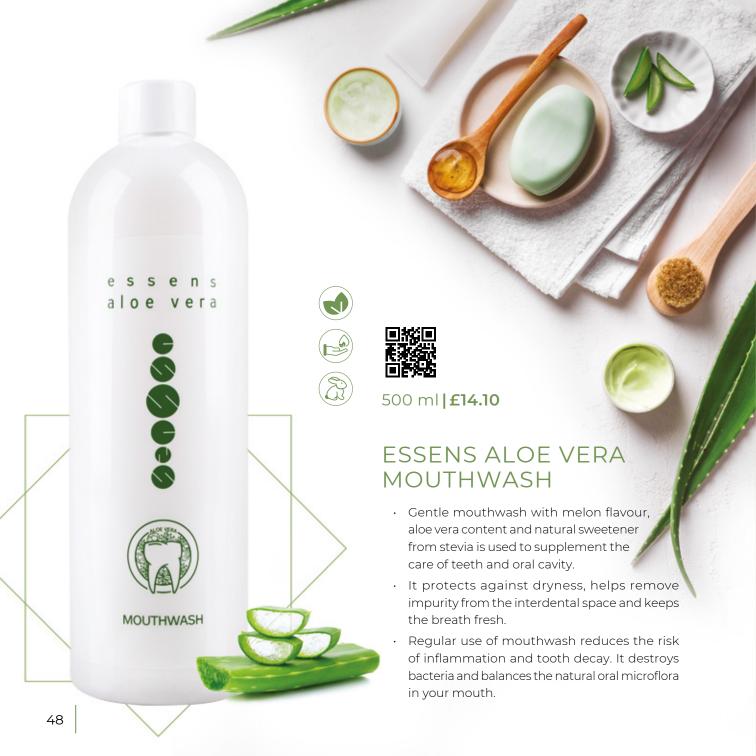

# ESSENS ALOE VERA TOOTHPASTF

- · Maximises the antibacterial and anti-inflammatory effects of aloe vera
- · Removes any gum inflammation and relieves symptoms
- · Removes plaque
- · Helps to heal minor wounds and oral infections
- Regular use can prevent the emergence of inflammatory diseases, prevent tooth decay and enhance the quality of enamel
- · Provides long-term refreshing effect in mouth