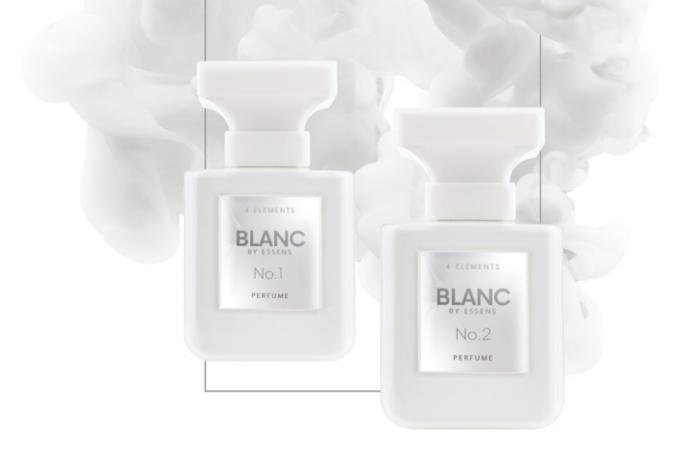

## 4 ELEMENTS BLANC BY ESSENS

Seven luxurious perfumes in elegant packaging are a symbol of the modern era, timelessness and purity.

Three women's, three unisex and one men's perfume with a 20% content of fragrant essences in 50ml bottles enchant with their long-lasting fragrance. The collection of sophisticated perfumes symbolizes the latest trends and lifestyle, French elegance and passion for fragrances.

#### **BLANC BY ESSENS NO.2**

#### UNISEX PERFUME

The transparent, yet intense fragrance will not leave anyone cold. An intoxicating blend of jasmine, saffron and cedarwood together with ambergris give the perfume a unique and airy musk scent that will charm modern men and elegant women.