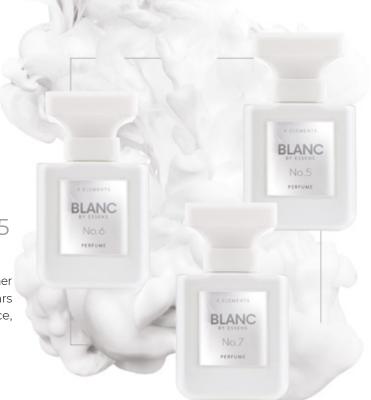

## 4 ELEMENTS BLANC BY ESSENS

Seven luxurious perfumes in elegant packaging are a symbol of the modern era, timelessness and purity.

Three women's, three unisex and one men's perfume with a 20% content of fragrant essences in 50ml bottles enchant with their long-lasting fragrance. The collection of sophisticated perfumes symbolizes the latest trends and lifestyle, French elegance and passion for fragrances.

#### BLANC BY ESSENS NO.5

#### WOMEN'S PERFUME

The airy floral fragrance carries a love of roses. Together with sparkling citrus and the fruity essence of pears and peaches, they create an unusual fragrance, embodying femininity and elegance.

#### BLANC BY ESSENS NO.6 BLANC BY ESSENS NO.7

#### WOMEN'S PERFUME

A traditional yet modern floral scent reminiscent of a blossoming bouquet. Notes of iris, violet, jasmine, rose and lily of the valley are complemented by orange blossom and combined with vetiver and patchouli create a sensual, fresh and timeless fragrance.