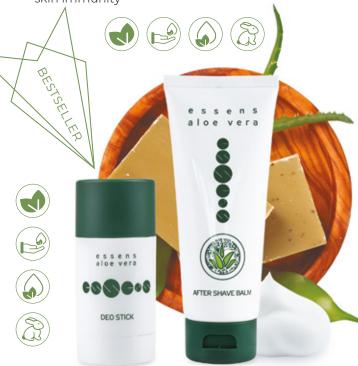

#### ESSENS ALOE VERA DEO STICK

- An effective, powerful deodorant with fresh fragrance for both men and women, optimal for those with sensitive skin
- · Parabens free
- Does not contain aluminium and aluminium salts
- Suitable for use immediately after shaving or depilation
- Long-term neutralisation and suppression of body odour whilst soothing irritated skin
- Effective active substances reduce undesirable sweating by transforming the body odour to a neutral odour, even when sweating excessively caused by increased physical activity, stressful situations or other factors
- Aloe vera has a positive effect on recovery and the emergence of natural skin microflora, has strong antibacterial, anti-inflammatory and antioxidant effects, helps reduce the proliferation of bacteria, also has moisturising and regenerating effects
- The pleasant, fresh scent doesn't intervene with your perfume scent
- Easy to apply, dries quickly and does not leave stains on clothing or skin

#### ESSENS ALOE VERA AFTER SHAVE BALM

- Soothing and moisturising after shave balm provides a fresh fragrance suitable for both men and women, is optimal for those with sensitive skin
- · Parabens free
- Shea butter perfectly hydrates and prevents premature ageing of the skin with it's antiageing effect
- Aloe vera has moisturising, antioxidant and anti-inflammatory effects and supports inherent skin immunity