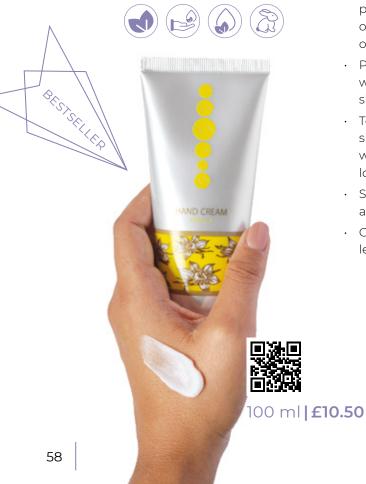

#### ESSENS HAND CREAM

- Gentle and moisturising hand creams effectively nourish and protect dry and damaged skin, care for nail beds and restore their elasticity
- · They are suitable for everyday use and for all skin types
- They provide intense hydration and protect it from drying out, cracking and the effects of adverse external influences for the whole day
- Glycerin which, in addition to possessing fantastic hydrating properties, has been shown to have a very positive effect on skin cells, furthermore, it creates a protective barrier on the skin surface
- Patented PENTAVITIN® provides instant deep hydration, which is released for up to 72 hours and strengthens the skin`s protective function
- Tocopheryl is a form of vitamin E and it acts as an antioxidant, slows the scaling of the skin and prevents its ageing, which is manifested by pigment spots, wrinkles and loss of strength
- Shea butter perfectly hydrates and prevents premature ageing of the skin
- Creams are easy to apply, absorbed quickly and do not leave a greasy feeling

YOUR HANDS DESERVE EXTRAORDINARY CARE, TREAT YOURSELF TO WONDERFUL AND DERMATOLOGICALLY TESTED CREAMS