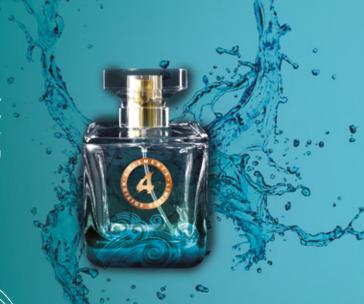

#### **ESSENS PERFUME 4 ELEMENTS**

Exceptional limited edition perfumes launched on the occasion of ESSENS Kick OFF 2020 4 Elements. Enjoy overwhelming perfumes, which contain 20% fragrant essences and were inspired by four basic elements fire, water, earth and air.

### BLUE WATER

Exceptional and refined unisex fragrance immediately captivates with very soft citrus tones. These gradually combine with gentle flowers and a sweet vetivér to create a very harmonious refreshing scent, giving a sense of self-confidence and uniqueness.

Top note: Lemon, bergamot, grapefruit Middle note: Lily, ylang-ylang, tonka bean Base note: Woody tones, vetiver, musk

20%

aromatic essences

100 ml **| £58.50** 