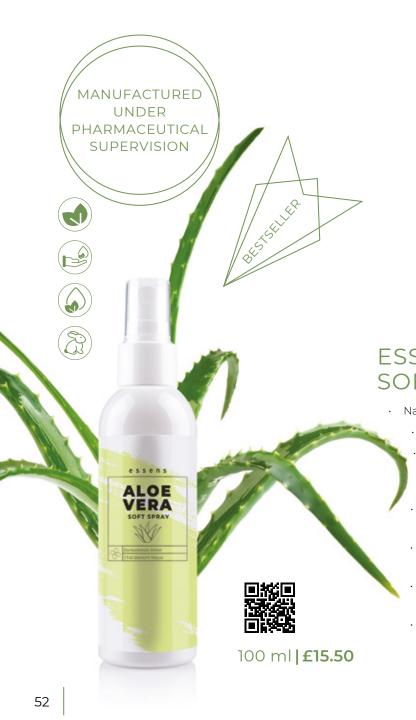

## ESSENS ALOE VERA SOFT SPRAY

- · Natural spray for quick relief against irritated skin
  - · Free of parabens and chemical components
  - Helps the regeneration of skin during abrasion, after excessive sunbathing and also calms and cools the skin after insect bites
  - Aloe vera helps to reduce bacterial growth whilst also acting as an anti-inflammatory
  - Aloe vera active ingredients also helps stimulate fibroblasts which accelerates cell renewal
  - Allantoin regenerates and soothes, promotes cell division and therefore, accelerates healing
  - Celandine is used for eczema, skin fungus, warts, non-healing wounds, festering wounds and varicose ulcers