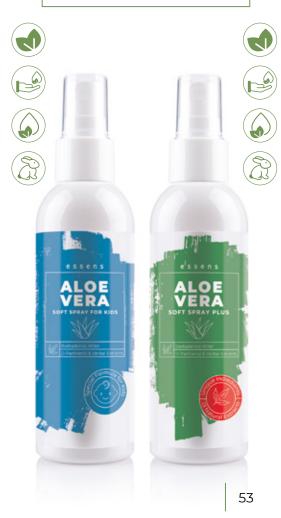

#### ESSENS ALOE VERA SOFT SPRAY KIDS

- · Natural spray with a sweet strawberry scent and a soothing effect on the skin
- · Made especially for children's sensitive skin, does not burn.
- · Suitable for children from 3 years of age.
- · Contains extracts from herbs, aloe vera, allantoin, D-panthenol and thymol
- Provides help and accelerates skin regeneration in case of abrasions, burns, itching or after an insect bite.
- It effectively cares for skin damaged after excessive sun exposure, helps to reduce the feeling of burning, itching, tension and brings hydration to the skin.
- · It has a positive effect on the healing of scars and various skin problems.
- Aloe vera is widely known as the most effective natural remedy for the treatment of burns and abrasions.
- D-panthenol is provitamin B5, has hydrating, calming, regenerating and healing properties.
- Allantoin supports tissue regeneration and healing of the skin and mucous membranes
- Thymol improves the penetration of active substances into the skin, it has antifungal effects.
- Plant and herbal extracts stevia, grapes, ginseng, witch-hazel, Baikal skullcap, echinacea and chamomile support the skin's regenerative abilities, hydrate and soothe.

#### ESSENS ALOE VERA SOFT SPRAY PLUS

- · Natural spray for quick relief of irritated skin
- Contains extracts from herbs, aloe vera, D-panthenol and menthol, zinc and allantoin
- provides help and accelerates skin regeneration in case of abrasions, burns, itching or insect bites. It helps to reduce the feeling of burning, itching, tension and brings hydration to the skin.
- · It has a positive effect on the healing of scars and various skin problems.
- Aloe vera is widely known as the most effective natural remedy for the treatment of burns and abrasions.
- D-panthenol is provitamin B5, has hydrating, calming, regenerating and healing properties.
- Allantoin, obtained from Common comfrey, supports tissue regeneration and healing of the skin and mucous membranes.
- · Menthol has calming effects and a cooling effect.
- Plant and herbal extracts stevia, birch, grapes, ginseng, witch-hazel, Baikal skullcap, green tea, echinacea, nettle and dandelion support the regenerative abilities of the skin, hydrate and soothe.