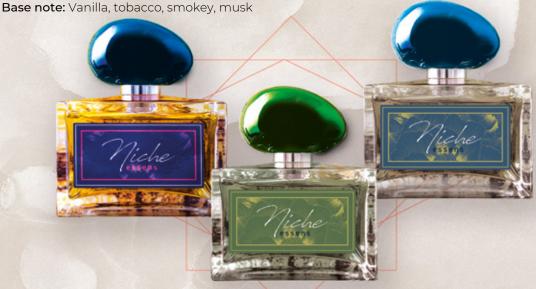

### **ESSENS NICHE PERFUME**

Once you try a fragrance that belongs to the niche perfume family, you will never want anything else. Niche scent represents the absolute pinnacle of the perfumery art.

Long tradition, masterful production process, the rarest natural ingredients, luxury bottles, extraordinary up to artistic composition and, of course, surprisingly long endurance, these are ESSENS Niche Perfumes.

#### **NOBLE GREY**

Elegant noble unisex perfume representing a modern, energetic and warm scent. Woody and floral tones with a touch of jasmine, sensual musk and amber, play a perfect match, but the unmistakable cedar plays a dominant role and central role in the fragrance. The unique balance of the resulting scent leaves behind a significant trail.

#### **DIVINE GREEN**

Fresh and sophisticated unisex perfume carries elements of the African continent, and above all its unbridled nature. The fragrance features notes of bergamot with lemon, which together with woody, floral and fruity tones, are underlined by sensual musk and amber. The resulting glamorous scent underscores the uniqueness of yourself and leaves an unmistakable, stunning footprint.

#### SILVER ORANGE

The magical unisex perfume is the embodiment of personality, the most secret fantasy and playful sensuality. Slightly sweet tones of a fine raspberry with peach are surrounded by the lily of the valley and the mystical scent of the oud, closing the scent with sensual musk, ambergris and sandalwood. Charming nuances underscore the senses and experience unforgettable moments.

#### **BROWN GRAPHITE**

This highly elegant and noble, unisex perfume blends bergamot and star anise together with ambergris, surrounded by woody-tones of sandalwood, cypress and vanilla. This creates a long-lasting, sophisticated scent. In all its power, it reveals its beautiful, stunning aroma which conceals mysterious sensuality.

#### ROYAL BLUE

This deep and splendid scent creates endless emotions. Opening with woody and green tones gradually blending through a thick patch into the ultimate dazzling scent of smoke and tobacco. This spellbinding unisex scent leaves behind a deep and intense footprint.

#### GREEN BRILLIANCE

The fresh unisex scent, which exudes animal ferocity and dangerous seduction, opens with a clear flash of citrus supported by aromatic galbanum. A heart full of flowers adds a touch of elegance, while earthy patchouli with a deep amber adds impressive strength to the base.

#### **ULTRAMARINE BLUE**

The airy and radiant tones perfectly characterise the absolutely exceptional and unusual unisex scent. The vital first tones are introduced by energetic bergamot in a combination of juicy peach and exotic lychee. In the heart, soft jasmine meets peony and orange blossom, standing on solid foundations of woody tones, moss and musk.