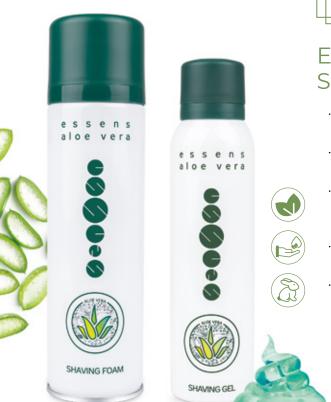

#### ESSENS ALOE VERA SHAVING FOAM

- Fine foam for an easy and gentle shave, the fresh scent is suitable for both men and women, optimal for those with sensitive skin
- · Parabens free
- · Hyaluronic acid and panthenol hydrate and soothe irritated skin
- · Allantoin regenerates and soothes, promotes quicker cell division and accelerated healing
- Aloe vera has moisturising and antioxidant effects, heals wounds, stops bleeding and prevents scarring

#### ESSENS ALOE VERA SHAVING GEL

- Protective and moisturising shaving gel for a comfortable, smooth and fast shave
- Delicate fresh scent and optimal composition is suitable for both men and women, ideal for sensitive skin
- The gel emulsion softens the beard and hair, reduces the friction of the blades, so the razor has a better glide, and at the same time prevents skin irritation
- Aloe vera has emollient, antioxidant and anti-inflammatory effects
- Glycerin has a very positive effect on skin cells, which then form a protective barrier on the skin surface