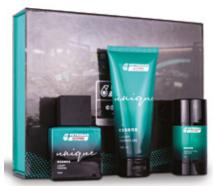

### PETRONAS SEPANG RACING TEAM ESSENS TRAVEL KIT

Do you love the atmosphere of MotoGP racing and do you want to be reminded of the atmosphere on every step? The unisex perfumed set is unique thanks to its design which was done based on the official partnership of ESSENS and Petronas Sepang Racing Team. The perfume contains 20% fragrant essences and will pamper you with a deserved luxury.