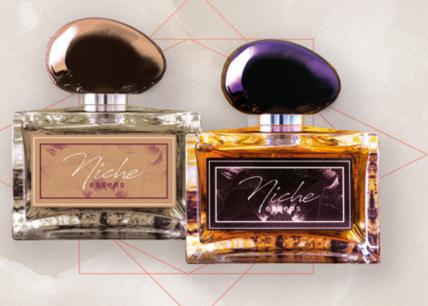

#### **NOBLE GREY**

Elegant noble unisex perfume representing a modern, energetic and warm scent. Woody and floral tones with a touch of jasmine, sensual musk and amber, play a perfect match, but the unmistakable cedar plays a dominant role and central role in the fragrance. The unique balance of the resulting scent leaves behind a significant trail.

#### **DIVINE GREEN**

Fresh and sophisticated unisex perfume carries elements of the African continent, and above all its unbridled nature. The fragrance features notes of bergamot with lemon, which together with woody, floral and fruity tones, are underlined by sensual musk and amber. The resulting glamorous scent underscores the uniqueness of yourself and leaves an unmistakable, stunning footprint.