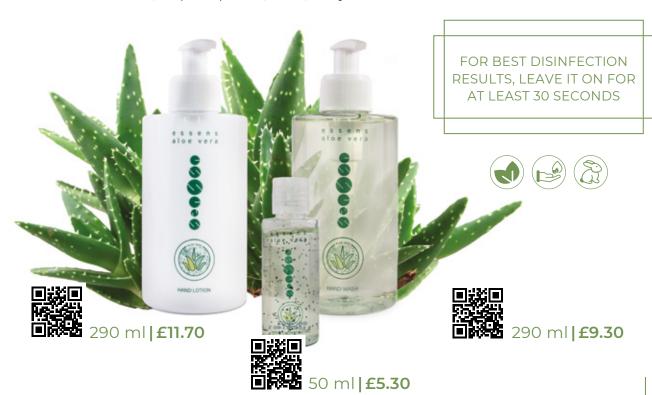

#### ESSENS ALOE VERA HAND WASH

- · Liquid hand wash with a gentle refreshing scent is suitable for everyday use and for sensitive skin
- · It contains beneficial ingredients supporting perfect cleansing, protection and hydration of the skin
- · Aloe vera has emollient, antioxidant and anti-inflammatory effects and supports the skin's natural defence's
- In addition to its high hydrating properties, glycerin has a very positive effect on skin cells, which in turn form a protective barrier on the skin surface
- D-panthenol is excellent for improving skin hydration, strengthens nails, has an anti-inflammatory effect and promotes the healing of minor injuries
- Tocopheryl is a form of vitamin E, it acts as an antioxidant, slows down the flaking of the skin and prevents its aging, which is manifested by pigment spots, wrinkles and loss of firmness
- · Does not contain parabens, phthalates or silicones

#### ESSENS ALOE VERA HAND LOTION

- · Hand lotion with a gentle refreshing scent is suitable for everyday use and for sensitive skin
- It contains beneficial ingredients supporting hydration, elasticity and softness of the skin. It is easy to apply, is quickly absorbed and does not leave a greasy feeling
- Aloe vera has emollient, antioxidant and anti-inflammatory effects and supports the skin's natural defences
- In addition to its high hydrating properties, glycerin has a very positive effect on skin cells, which in turn form a protective barrier on the skin surface
- $\cdot$   $\,$  Shea butter perfectly hydrates and counteracts premature skin aging
- Tocopheryl is a form of vitamin E, it acts as an antioxidant, slows down the flaking of the skin and prevents its aging, which is manifested by pigment spots, wrinkles and loss of firmness
- Jojoba oil is a liquid wax containing anti-inflammatory substances, important minerals and vitamins, especially vitamin E. It sensitively treats, regenerates and smoothes the skin, has emollient and protective effects, and restores the natural production of sebum
- · It does not contain parabens or phthalates

#### ESSENS ALOE VERA HAND CLEANSING GEL

- The rinse-free cleansing antibacterial gel is intended for direct use on the hands and ensures their immediate hygiene
- · Its use is suitable for hand protection when it is not possible to wash with soap and water
- It has a delicate refreshing scent, is easy to apply, dries quickly, does not leave a sticky feeling, on the contrary, the hands are soft, fresh and scented after use
- · With 75% alcohol content, it has an active effect against bacteria and viruses
- · Aloe vera has emollient, antioxidant and anti-inflammatory effects and supports the skin's natural defences
- In addition to its high hydrating properties, glycerin has a very positive effect on skin cells, which then form a protective barrier on the skin surface
- The dark capsules in the gel are activated carbon molecules. They effectively cleanse the skin, remove dead skin cells, deeper impurities, toxins, heavy metals and chemicals