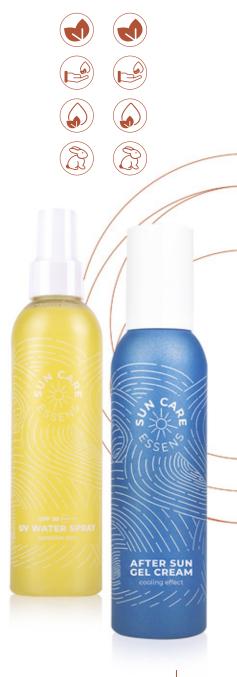

# ESSENS SUN CARE UV WATER SPRAY SPF 30

- UV sunscreen water with a high protection factor SPF 30
- Special UV filters protect the skin against UVA and UVB radiation for a long time
- Thanks to the spray top, it is very well applied, leaving the skin soft and supple
- · The spray is water resistant and suitable for all skin types
- Aloe vera extract is used in cosmetics for its regenerative effects and is known for its positive effect on burns
- Tocopheryl is a form of vitamin E, it acts as an antioxidant, preventing skin aging

## ESSENS SUN CARE AFTER SUN GEL CREAM

- · After sun gel cream with a pleasant cooling effect
- Provides perfect hydration, protection of tanned skin and prolongation of tan
- · The gel is very well applied and quickly absorbed by the skin
- · Repairs any skin damage and prepares it for the next day of sunbathing
- $\cdot \;\;$  It is suitable for all skin types
- Aloe vera extract is used in cosmetics for its regenerative effects and is known for its positive effect on burns
- Tocopheryl is a form of vitamin E, it acts as an antioxidant, preventing skin aging
- Jojoba ester contains anti-inflammatory substances, important minerals and vitamins, regenerates and smoothes the skin, has emollient and protective effects. Supports long-term tanning.
- Tazman Pepper ™ is a patented anti-inflammatory ingredient that has soothing properties and prevents irritation