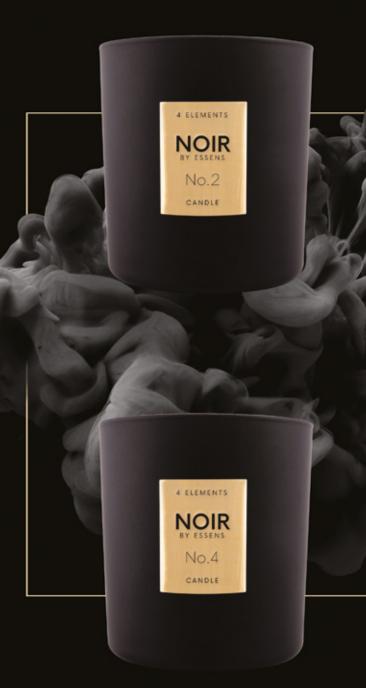

### 4 ELEMENTS NOIR BY ESSENS – CANDLE

Two ESSENS Noir scented candles carrying the most popular fragrances of Noir perfumes Nr. 2 and Nr. 4. The candles contain only natural vegan ingredients, led by soy wax supplemented with coconut and rapeseed oil. At the same time, it enchants with its long-lasting fragrance with a burning time of up to 50 hours.

Luxurious candles from the ESSENS Noir product line will enhance the aroma of the home, and its exclusive design will compliment your already stunning interior.

**BURNING TIME UP TO 50 HOURS** 

210 g **| £53.40** 