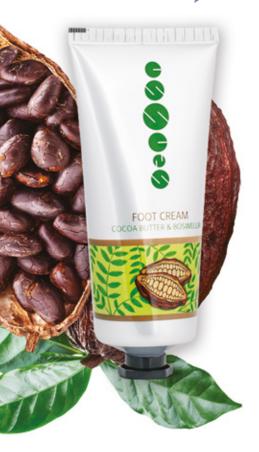

#### **ESSENS FOOT CREAM**

- This soft and hydrating cream effectively nourishes and regenerates dry and damaged feet
- · Suitable for everyday use
- Provides intense hydration, softens hardened and wrinkled skin, cares for cracked skin, prevents the appearance of dry patches and pleasantly comforts and refreshes tired legs and feet
- Urea or carbamide, is widely used in medical cosmetics for its hydrating and softening properties, it reduces water loss and increases skin regeneration whilst being known primarily for its positive effect during the treatment of eczema
- Cocoa butter is a natural antioxidant and has excellent moisturising features which can be suitably applied to cracked skin, it is absorbed easily by the skin and remains there for several hours
- Boswellia, a tree used for centuries, is known for its antiinflammatory effects and its positive influence on the musculoskeletal system
- In addition to superior hydrating features (proven by studies), glycerine has a very positive effect on skin cells, subsequently a protective barrier is created on the surface of the skin
- Allantoin regenerates cells and supports cell division, thereby accelerating healing processes
- Shea butter perfectly hydrates and prevents the premature ageing of skin
- Tocopheryl is a form of vitamin E, it acts as an antioxidant, slows down the scaling of the skin and prevents its ageing
- $\cdot$   $\;$  Tea tree oil possesses antiseptic and antimycotic properties
- The cream applies easily, is absorbed quickly and leaves no greasy feeling