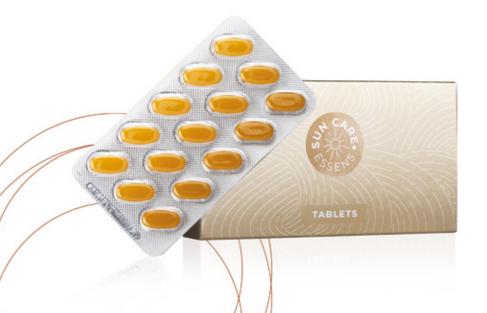

#### **FSSENS SUN CARE+ TABLETS**

- The food supplement contains standardised plant extracts in a suitable ratio, L-tyrosine, betacarotene, spirulina and aloe vera
- The optimal combination of ingredients helps to achieve a bronze tan, prolongs its lasting, contributes to the protection of the skin from UV radiation and helps to slow down dehydration.
- Spirulina is a freshwater cyanobacteria containing all essential vitamins, minerals and nutrients. It has very strong antioxidant effects and is rich in carotenoids that help colour the skin to bronze.
- L-tyrosine is a non-essential amino acid. It is a precursor of melanin, which is responsible for protecting the skin from harmful UV radiation.
- Aloe vera contains a mixture of vitamins, minerals, inorganic substances and organic compounds that have a positive effect on the human body.
- Beta-carotene is a substance from the group of carotenoids, it serves as a yellow-red colourant and a precursor of vitamin A. It is one of the important antioxidants and increases the body's defences. It takes care of the skin and helps to achieve and maintain a beautiful colour after sunbathing.
- The food supplement was developed by the ESSENS Scientific Board team and is being manufactured in the Czech Republic.
- · Does not contain sugar, gluten or lactose and is also suitable for vegans.

30 tablets **£17.90** 