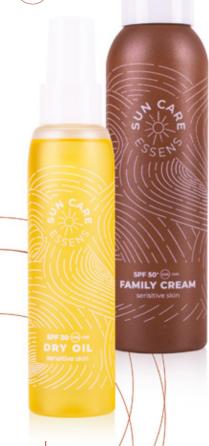

#### ESSENS SUN CARE DRY OIL SPE 30

- · Dry suntan oil with a high protection factor SPF 30
- · Special UV filters protect the skin against UVA and UVB radiation for a long time
- · Thanks to the spray top, it is very well applied, leaving the skin soft and supple
- The oil is water resistant and suitable for all skin types
- · Shea butter perfectly hydrates and counteracts premature skin aging
- · Macadamia oil is rich in antioxidants, leaving a feeling of a smooth and velvet surface.
- · Buriti oil is rich in carotenoid tocopherols and essential fatty acids. especially Omega 9. In cosmetics, it acts as a sun filter, protects the skin's lipid layer from damage, eliminates signs of aging and helps restore and hydrate skin cells.

# **FSSENS SUN CARE** FAMILY CREAM SPF 50<sup>+</sup>

- · Sunscreen with a maximum protection factor SPF 50 is ideal for the whole family
- · Suitable for all skin types
- · Special UV filters protect the skin against UVA and UVB radiation for a long time
- · Arganyl® LS 9781 argan extract is a patented ingredient, it is a strong antioxidant, protecting against blue light and UV radiation, while improving the firmness and elasticity of the skin
- · The cream is well applied, forms an even film on the skin and it is water resistant
- Leaves skin soft and supple, does not give a greasy feeling

125 ml**|£36.80** 190 ml**|£53.30** 