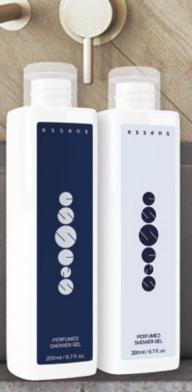

#### **ESSENS SHOWER GEL**

- · Women's and men's perfumed shower gels for all skin types and everyday use
- · Optimal pH 5.5, without parabens
- The hemp oil used to treat skin diseases, is hypoallergenic, helps restore the naturally protective microfilm of the skin, slows the ageing of the skin, moisturises and softens whilst also possessing strong anti-inflammatory and anti-bacterial effects
- The complex of moisturising ingredients provides the skin with soft and supple smoothness, whilst protecting it from dehydration
- · High-performance detergents guarantee the excellent removal of impurities from the surface of the skin
- · Special formula reduces the occurrence of unwanted/undesired body odours

BE PAMPERED AND TURN A STANDARD SHOWER INTO AN ENCHANTING EXPERIENCE. TREAT YOURSELF WITH PERFECT HYDRATION, VELVETY SOFTNESS AND SCENTED SKIN

200 ml**|£7.80** 