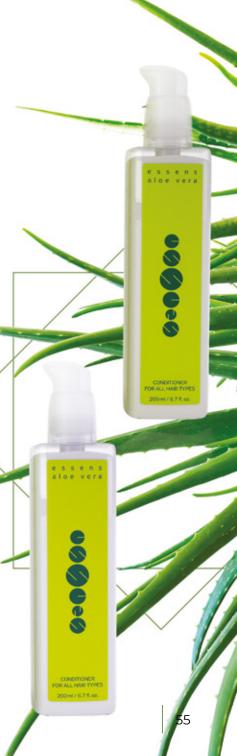

## ESSENS ALOE VERA CONDITIONER FOR ALL HAIR TYPES

# ESSENS ALOE VERA CONDITIONER FOR COLOURED AND DRY HAIR

- Pleasantly fresh scented conditioners are suitable for daily use and optimal for those with sensitive skin
- · Parabens free and non-toxic to the environment
- Premium patented substance Varisoft® from German manufacturer facilitates the combing of both wet and dry hair, prevents thermal damage during drying leaving hair supple, silky, rich and glossy
- Patented ingredient Olivem® forms a protective film on the surface of hair and skin, stabilising a low static charge
- Aloe vera ensures healthy hair growth, improves hair quality, adds volume, softness and wonderful shine, penetrates deep into the structure, where it perfectly hydrates and regenerates damaged hair and over-dried tips
- High molecular silicones provide excellent protection for coloured and damaged hair, protects against UV radiation, thermal and mechanical damage
- In addition, the conditioner for coloured and dry hair provides excellent care for heavily damaged hair and contains special stabilizing substances to help maintain colour permanence