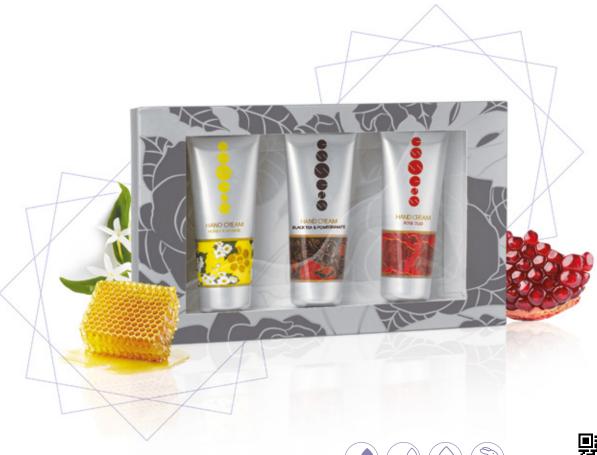

## ESSENS HAND CREAM SET

- Honey & Jasmine Refreshing scent of honey and jasmine
- Black Tea & Pomegranate Gentle exotic scent of black tea and pomegranate
- Rose Oud Pleasant scent of rosewood

3 x 30 ml | £18.50