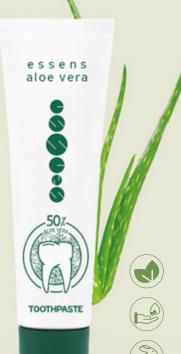

# ESSENS ALOE VERA TOOTHPASTF

- · Maximises the antibacterial and anti-inflammatory effects of aloe vera
- · Removes any gum inflammation and relieves symptoms
- · Removes plaque
- · Helps to heal minor wounds and oral infections
- Regular use can prevent the emergence of inflammatory diseases, prevent tooth decay and enhance the quality of enamel
- · Provides long-term refreshing effect in mouth