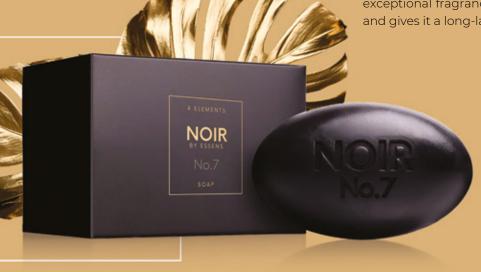

### 4 ELEMENTS NOIR BY ESSENS - SOAP

Seven luxurious solid soaps in the popular Noir perfume scents.

The soaps are characterised by excellent washing properties that are gentle on the skin, do not dry it, leave it silky soft and in a natural balance. The exceptional fragrance subtly perfumes the skin and gives it a long-lasting feeling of freshness.