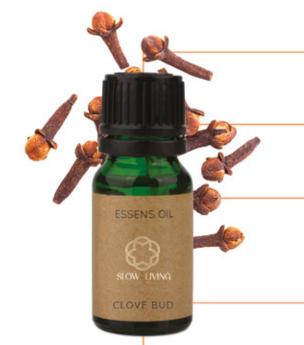

### **FSSENS OIL CLOVE BUD**

100% natural essential oil is used to improve the overall condition of the body and soul. Strong spicy scent of cloves has a warming effect and contributes to pain relief. It helps clean teeth and gums. Scented repellent for flying insects.

Suitable for aroma lamps, oil atomisers or for massages. It can be used to brush teeth on a toothbrush before applying toothpaste or to gargle.