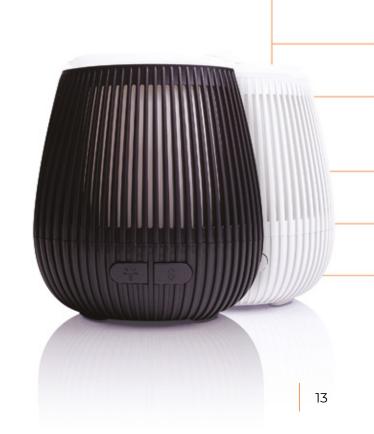

# ESSENS AROMATHERAPY DIFFUSER

The ultrasonic aroma diffuser works on the principle of ultrasonic waves, which ensure the evaporation of a mixture of water and essential oils. The result is a gentle cold steam that disperses around the room. To evoke the right relaxing atmosphere, the diffuser is equipped with a pleasant LED backlight in seven colours. It is powered by a USB cable.

£39.30