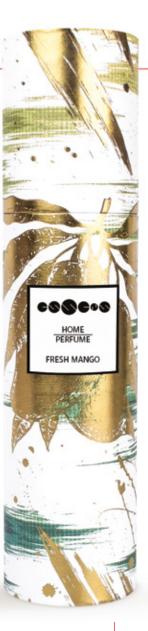

### FRESH MANGO

A mildly sweet mango aroma blends with tones of orange, lemon and apple, in conjunction with the gentle touch of coconut and tonka beans combines into a pleasant refreshment

LONG-LASTING FRAGRANCE IDEAL FOR EVERY INTERIOR