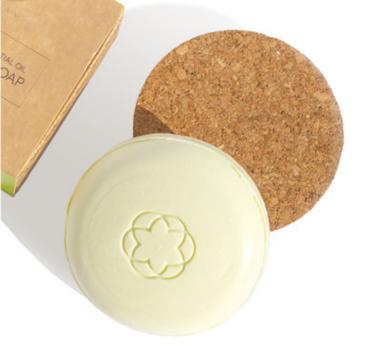

## **ESSENS BAR SOAP** LAVENDER

Solid soap with 100% natural lavender essential oil and macadamia oil. Lavender will relax your mind, improve your sleep and soothe irritated skin. Macadamia oil provides long-lasting moisture and leaves your skin nourished and replenished.