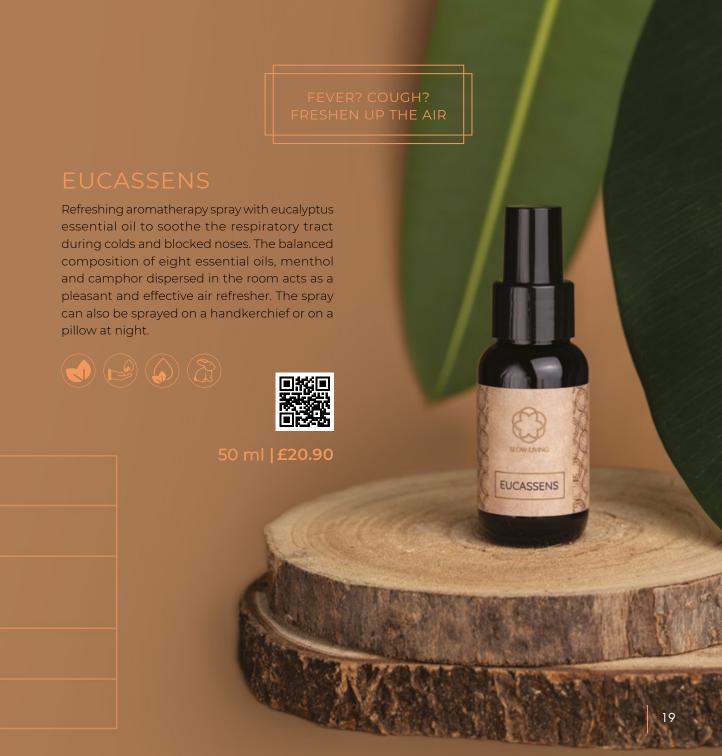

## ESSENS OIL EUCALYPTUS

100% natural essential oil to improve the overall condition of the body and soul. Eucalyptus helps to cleanse the airways, strengthens the immune system and promotes fresh respiration.

It is suitable for aroma lamps, oil atomisers and also for inhalation. It can also be used for massaging the lower abdomen during menses. Suitable for scenting dressing rooms or closets

10 ml | £19.50