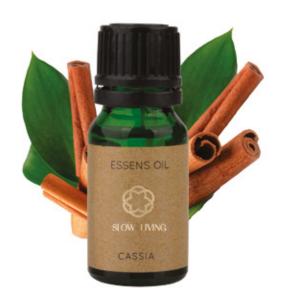

### **ESSENS OIL CASSIA**

100% natural essential oil is used to improve the overall condition of the body and soul. Cassia is a close relative of cinnamon and has a strong, spicy scent. It contributes to a pleasant warm aroma and has soothing effects when applied to the body.

Suitable for aroma lamps, oil atomisers or for massages. With carrier oil suitable for massaging muscles and warming them up.

10 ml|£19.50