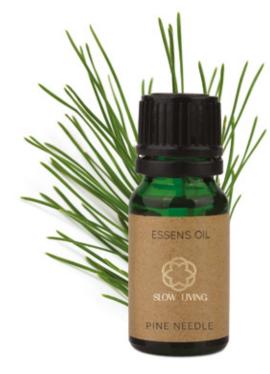

### ESSENS OIL PINE NEEDLE

100% natural essential oil is used to improve the overall condition of the body and soul. Characteristic and popular aroma of pine needles and forest has the ability to calm you down, while providing energy and inducing feelings of stability. It has a soothing effect and creates a very pleasant atmosphere.

Suitable for aroma lamps, oil atomisers or for massages. It can be applied to the skin to soothe minor skin irritations. Suitable for a refreshing massage or to soothe after physical exertion.

10 ml|£19.50