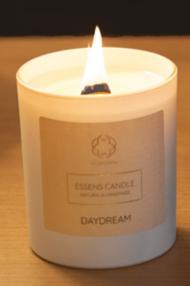

# ESSENS CANDLE DAYDREAM

The handmade candle with the scent of Litsea Cubeba will awaken all your senses with its distinctive citrus scent. It has antidepressant effects and helps to evoke a feeling of good mood. It harmonises the mind, charges energy, promotes concentration and can also act as an aphrodisiac.