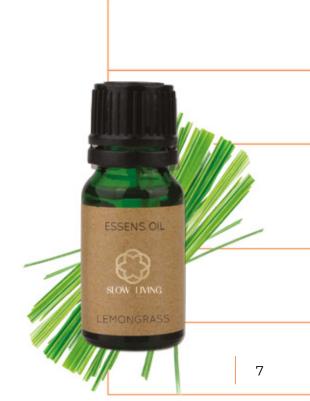

### **ESSENS OIL LEMONGRASS**

100% natural essential oil to improve the overall condition of the body and soul. Lemongrass tones, cleanses, sharpens the senses and supports a good mood. It also repels insects.

It is suitable for aroma lamps, for the whole body or foot massages. Rejuvenates the muscles of athletes after intense exercise. Can be used in oil atomisers to spray onto the clothes or even body as an effective repellent.