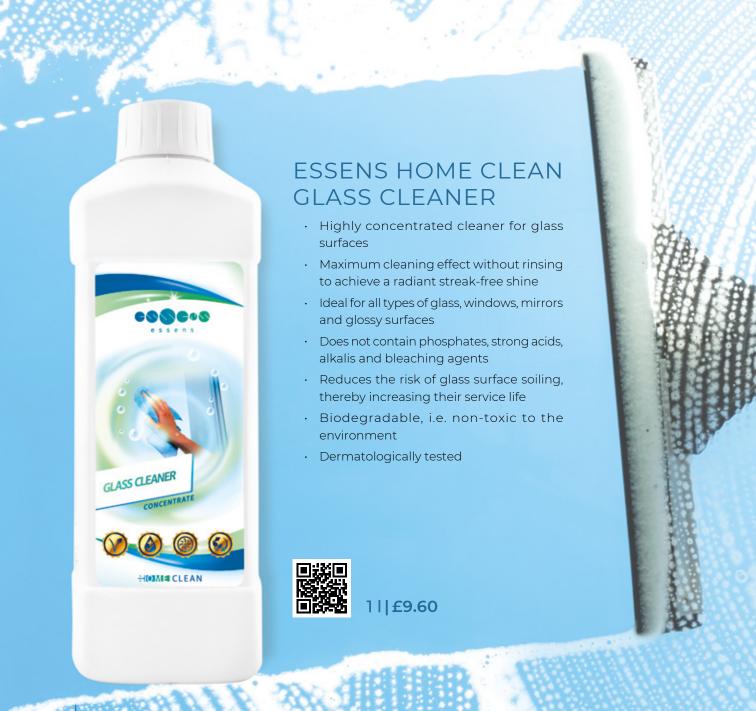

# ESSENS HOME CLEAN BATHROOM CLEANER

- · Highly concentrated cleaner for bathroom surfaces
- Maximum cleaning effect with a pleasant fresh aroma for a hygienically clean bathroom
- Effectively removes heavy dirt, calcium stains and limescale, without the need for scrubbing
- Designed for all bathroom surfaces including ceramic tiles, fiberglass, porcelain, stainless steel and plastic material
- · Biodegradable, i.e. non-toxic to the environment
- Dermatologically tested

### **OUR TIP:**

DILUTION BOTTLE WITH SPRAY
HEAD WILL MAXIMALLY EASE YOUR
CLEANING ON ALL BATHROOM
SURFACES

1||£10.70