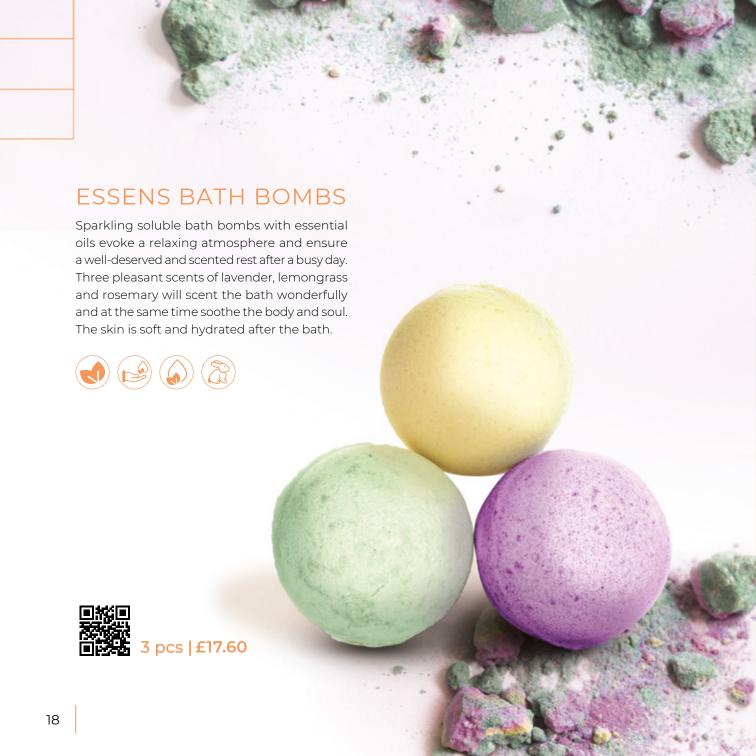

### **ESSENS OIL LAVENDER**

100% natural essential oil to improve the overall condition of the body and soul. Lavender has relaxing properties, promotes restful sleep and soothes irritated skin.

Suitable for aroma lamps, oil atomisers or sprayed on the pillow before going to bed. It can be applied to the skin, massaged into the feet or added to facial or body creams and shampoos.

### **ESSENS OIL LEMONGRASS**

100% natural essential oil to improve the overall condition of the body and soul. Lemongrass tones, cleanses, sharpens the senses and supports a good mood. It also repels insects.

### **FSSENS OIL ROSEMARY**

100% natural essential oil to improve the overall condition of the body and soul. Rosemary relieves fatigue, encourages and contributes to better concentration

It is suitable for aroma lamps, oil atomisers and also for massages. Massaging into the temples increases the concentration during studying. Scalp massage supports hair density.