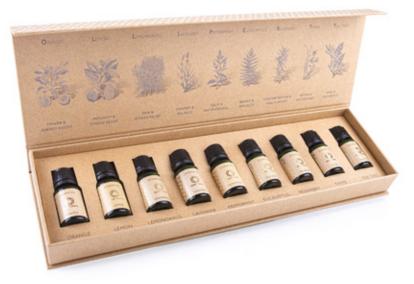

# ESSENS OIL EXCLUSIVE SET

Gift pack of nine 100% natural essential oils, which is used to improve the overall condition of body and soul. This exclusive set will dazzle anyone who likes to indulge in a relaxed atmosphere and use aromatherapy to harmonize the soul and body.

Set contains essential oils Tea Tree, Lavender, Thyme, Lemon, Eucalyptus, Lemongrass, Rosemary, Orange and Peppermint.

9 x 10 ml | £157.20