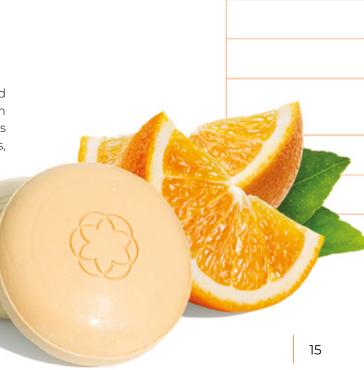

### **ESSENS OIL ORANGE**

100% natural essential oil to improve the overall condition of the body and soul. Orange is an antioxidant, stimulates the body and mind and refreshes the skin.

It is suitable for aroma lamps and also oil atomisers. It can be massaged into the feet and temples. A drop rubbed in the palms and rubbed into the neck will give you energy. Suitable for facial or body creams and shower gels.

## ESSENS BAR SOAP ORANGE

Solid soap with 100% natural essential orange oil and grape oil. Orange oil has a calming character, acts as an antioxidant, stimulates the body and mind and refreshes the skin. Grape seed oil is rich in vitamins and minerals, hydrates, smoothes and regenerates the skin.