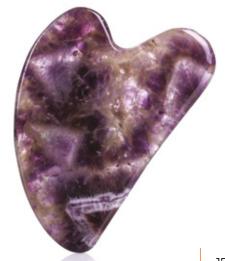

## **ESSENS GUA SHA AMFTHYST**

Amethyst is an extremely powerful stone with tremendous protective power. It banishes negative emotions, stress and insomnia. It helps with concentration and acceptance of new ideas. Relieves headaches and tension.