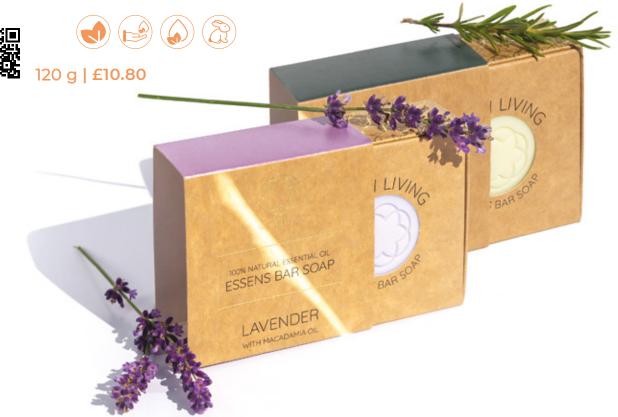

## **ESSENS BAR SOAP** LAVENDER

Solid soap with 100% natural lavender essential oil and macadamia oil. Lavender will relax your mind, improve your sleep and soothe irritated skin. Macadamia oil provides long-lasting moisture and leaves your skin nourished and replenished.

120 g | £10.80