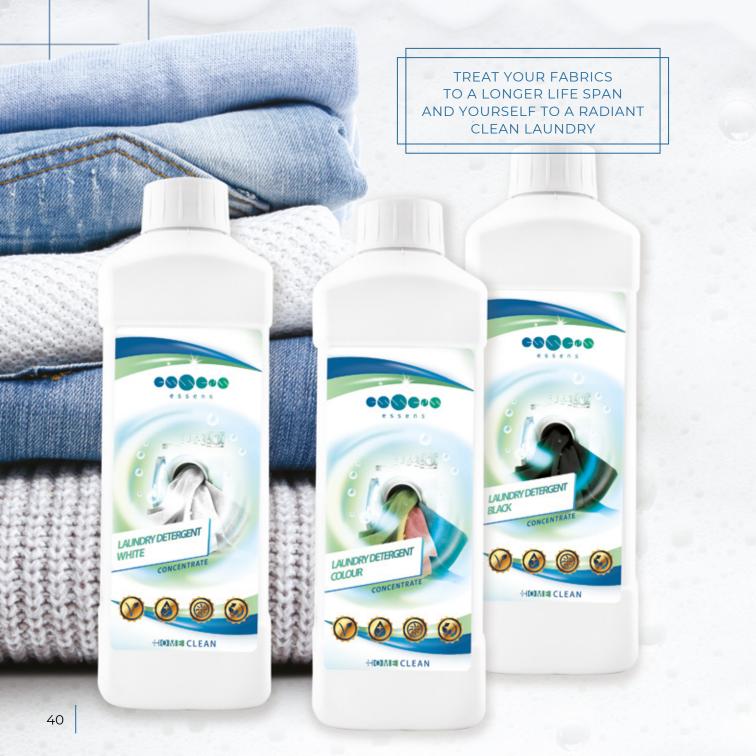

# ESSENS HOME CLEAN LAUNDRY DETERGENT

- WHITE, COLOUR and BLACK highly concentrated detergents for white, coloured and black fabric in the form of liquid gels
- · White laundry will be whiter and brighter
- · Colour laundry will keep bright colours with protection from fading
- · Black and dark laundry will keep deep colours with protection from fading
- · Pleasant fresh aroma for a perfect clean feeling
- · Suitable for hand and machine wash with all types of water hardness
- The special formula effectively removes stains, even on a low-temperature wash
- · Protects the fabric from rust stains
- · Optimal even for washing fine sportswear
- · Dissolves easily and rinses without any residues
- · Does not contain phosphates and bleaching agents
- · Biodegradable, i.e. non-toxic to the environment
- · Skin-friendly, dermatologically tested

### **OUR TIP:**

ONE LITRE OF DETERGENT
WILL GIVE YOU UP TO 50 WASHES
IN THE WASHING MACHINE
AND 200 HAND WASHES