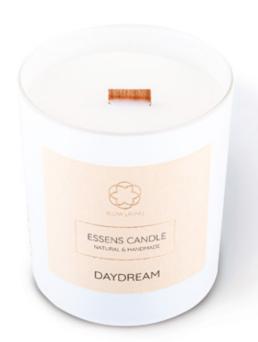

# ESSENS CANDLE DAYDREAM

The handmade candle with the scent of Litsea Cubeba will awaken all your senses with its distinctive citrus scent. It has antidepressant effects and helps to evoke a feeling of good mood. It harmonises the mind, charges energy, promotes concentration and can also act as an aphrodisiac.

240 g | £42.30

| HOME PERFUME |  |
|--------------|--|
|              |  |
|              |  |