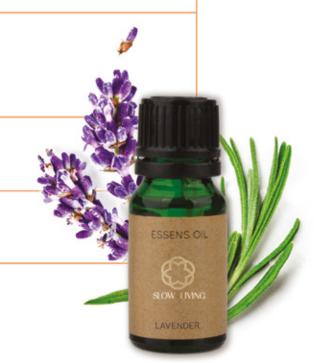

### **ESSENS OIL LAVENDER**

100% natural essential oil to improve the overall condition of the body and soul. Lavender has relaxing properties, promotes restful sleep and soothes irritated skin.

Suitable for aroma lamps, oil atomisers or sprayed on the pillow before going to bed. It can be applied to the skin, massaged into the feet or added to facial or body creams and shampoos.

■ 別に 日本 日本 119.50 ■ までも

10 ml|£19.50