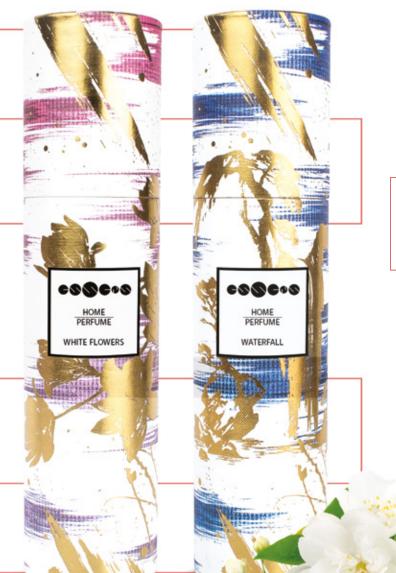

## WHITE FLOWERS

A unique fragrance with a touch of summer, made up of a lavish rich floral scent of jasmine and noble rose with a subtle hint of citrus and green tones.

POPULAR AROMA DIFFUSERS
IN CHARMING FRAGRANCES
FOR A PLEASANT REFRESHMENT
OF YOUR INTERIOR

## WATERFALL

Timeless scent of luxury which conceals a delicate fragrance of wooden musk, blend of thuja, pine, cedar, patchouli, vetiver with a touch of green apple.