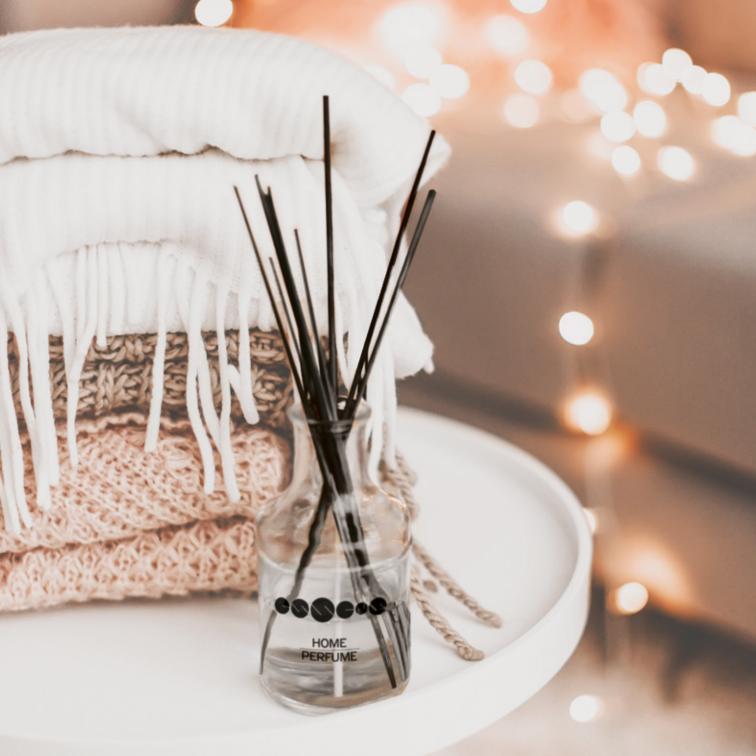

### **ESSENS Home Perfume**

- · An elegant aroma diffuser for every interior
- Long lasting scent covers an area of 20 m<sup>2</sup> and can last up to 8 weeks
- · Aroma diffusers are easy to use by simply turning the rattan reeds over from time to time
- Pure natural essential oils are ideal for creating a pleasant and constant aroma with no harmful substances being released into the air
- The rattan reeds release the aroma with optimal intensity so it never feels overpowering
- Available as a complete set including 200 ml of fragrance, a glass diffuser and eight rattan reeds or as an individual refill 150 ml bottle