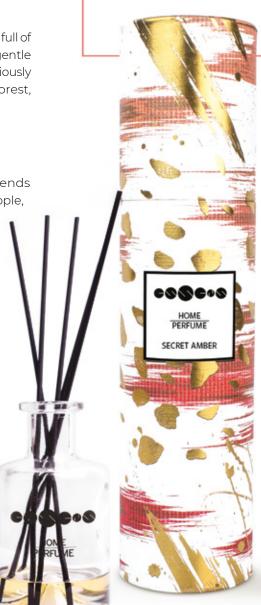

### SECRET AMBER

A mysterious and soothing fragrance full of green pine tones combined with a gentle touch of jasmine and vanilla harmoniously balanced into a scent of nature, forest, amber and musk.