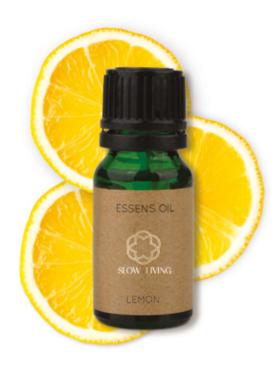

## **ESSENS OIL LEMON**

100% natural essential oil to improve the overall condition of the body and soul. Lavender has relaxing properties, promotes restful sleep and soothes irritated skin.

Suitable for aroma lamps, oil atomisers or sprayed on the pillow before going to bed. It can be applied to the skin, massaged into the feet or added to facial or body creams and shampoos.