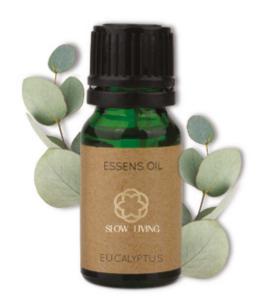

## ESSENS OIL EUCALYPTUS

100% natural essential oil to improve the overall condition of the body and soul. Eucalyptus helps to cleanse the airways, strengthens the immune system and promotes fresh respiration.

It is suitable for aroma lamps, oil atomisers and also for inhalation. It can also be used for massaging the lower abdomen during menses. Suitable for scenting dressing rooms or closets

10 ml | £19.50