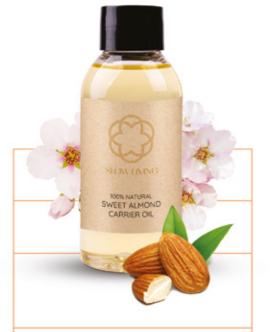

# ESSENS SWEET ALMOND CARRIER OIL

100% natural almond oil is one of the most valuable vegetable oils. As a carrier oil, it perfectly binds essential oils and thus simplifies their use when applied to the skin. It is also one of the most widely used oils in aromatherapy massages.

Almond oil is rich in vitamins and minerals, regenerates dry skin, gives it a feeling of softness and relieves irritation.

255 ml|£28.20