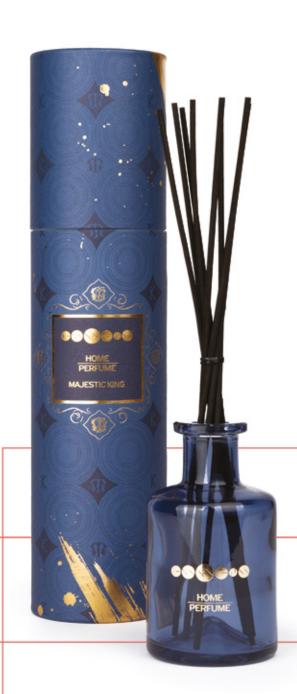

## MAJESTIC KING

Sophisticated and majestic scent boasting sublime tones of musk with a subtle touch of powder, wood and spices. The magical power of the resulting aroma opens the path to royal heights and at the same time brings security, calming and positive energy.

ENCHANTING BOTTLE
IN A SMOKEY BLUE COLOUR

| CLEAN |
|-------|
|       |
|       |