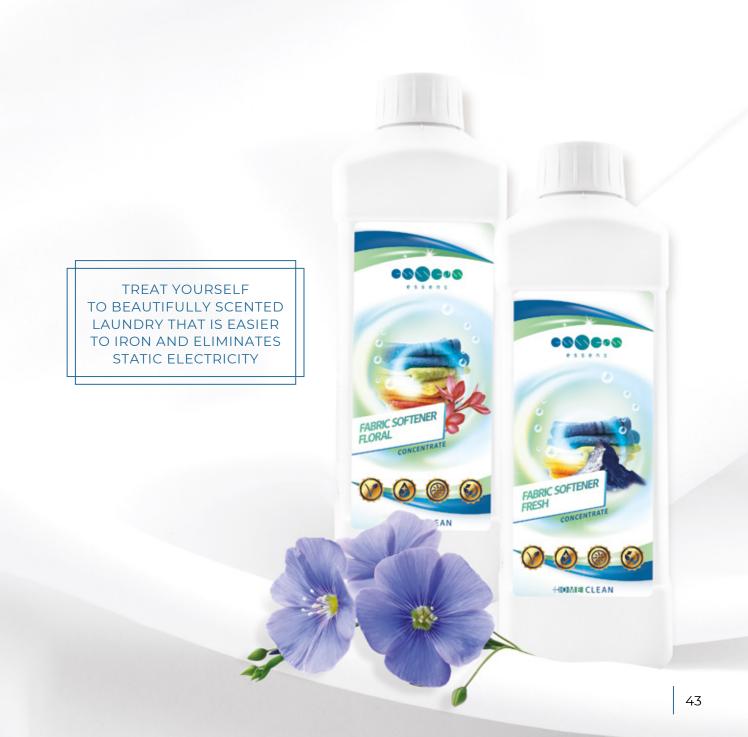

# ESSENS HOME CLEAN FABRIC SOFTENER

- FRESH and FLORAL highly concentrated fabric softeners with a choice of fresh and floral aroma
- Effective formula softens all types of laundry, making it more comfortable and pleasant to wear, with less creases and also easier to iron
- Special microcapsules ensure gradual release of the aroma even after a longer storage
- A thin film is created on the individual fibres so dirt does not penetrate the fabric and makes it easier to wash
- · Reduces static electricity occurrence
- · Suitable for hand and machine wash with all types of water hardness
- · Does not contain phosphates, bleach agents, chlorine, dyes, EDTA and NTA
- · Biodegradable, i.e. non-toxic to the environment
- · Skin-friendly and dermatologically tested

### **OUR TIP:**

ONE LITRE OF THE SOFTENER
IS SUFFICIENT FOR UP TO
100 WASHES IN THE WASHING MACHINE
AND 200 HAND WASHES

1||£15.50