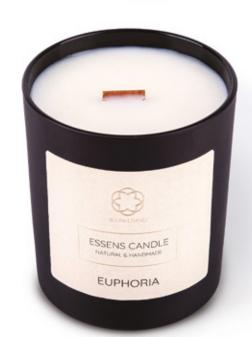

# ESSENS CANDLE EUPHORIA

The handmade candle with the scent of orange and vanilla encourages a delicate clean scent and at the same time evokes a relaxed atmosphere. It effectively counteracts fatigue, recharges new energy, promotes mental freshness, activates thinking and stimulates the senses.

240 g | £42.30

| HOME PERFUME |  |
|--------------|--|
|              |  |
|              |  |