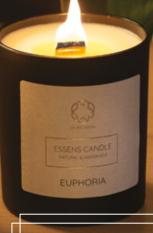

# ESSENS CANDLE EUPHORIA

The handmade candle with the scent of orange and vanilla encourages a delicate clean scent and at the same time evokes a relaxed atmosphere. It effectively counteracts fatigue, recharges new energy, promotes mental freshness, activates thinking and stimulates the senses.