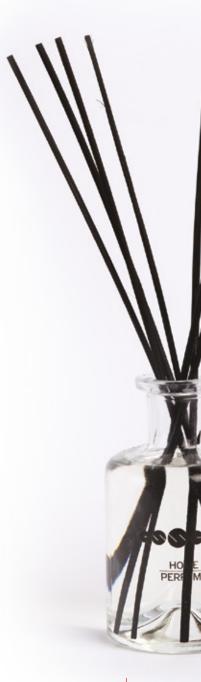

### **ESSENS Home Perfume**

- · An elegant aroma diffuser for every interior
- Long lasting scent covers an area of 20 m<sup>2</sup> and can last up to 8 weeks
- · Aroma diffusers are easy to use by simply turning the rattan reeds over from time to time
- Pure natural essential oils are ideal for creating a pleasant and constant aroma with no harmful substances being released into the air
- The rattan reeds release the aroma with optimal intensity so it never feels overpowering
- Available as a complete set including 200 ml of fragrance, a glass diffuser and eight rattan reeds or as an individual refill 150 ml bottle

#### ESSENS HOME PERFUME RATTAN REEDS

Our reeds made of natural rattan ensure a constant and undisturbed scent in the air.

8 pcs | £4.20