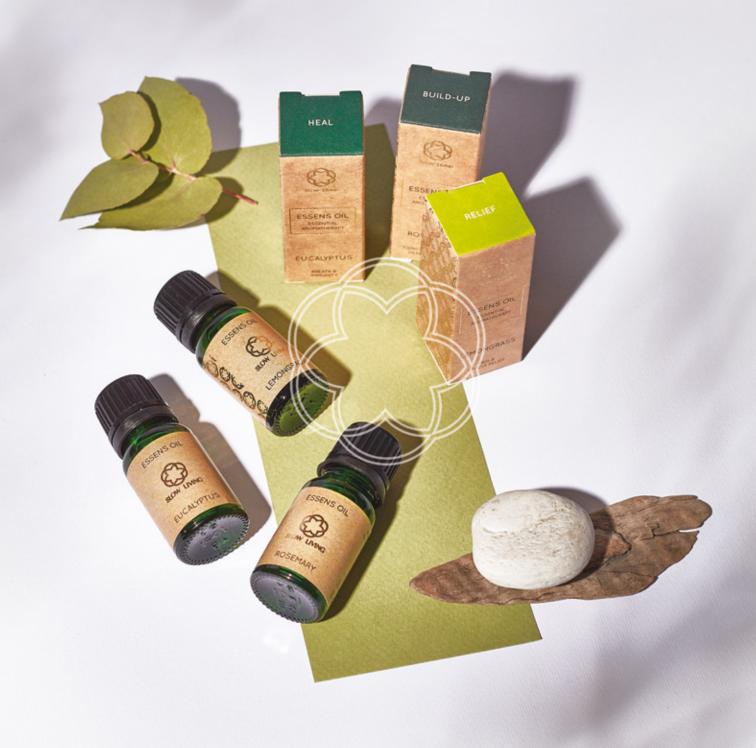

## ESSENS OIL EUCALYPTUS

100% natural essential oil to improve the overall condition of the body and soul. Eucalyptus helps to cleanse the airways, strengthens the immune system and promotes fresh respiration.

### **ESSENS OIL LEMONGRASS**

100% natural essential oil to improve the overall condition of the body and soul. Lemongrass tones, cleanses, sharpens the senses and supports a good mood. It also repels insects.

### **FSSENS OIL ROSEMARY**

100% natural essential oil to improve the overall condition of the body and soul. Rosemary relieves fatigue, encourages and contributes to better concentration

It is suitable for aroma lamps, oil atomisers and also for massages. Massaging into the temples increases the concentration during studying. Scalp massage supports hair density.