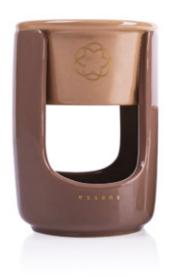

## ESSENS AROMATHERAPY LAMP

Ceramic aroma lamp in an attractive design. The principle is to heat the essential oil with a tea candle. The oil is released into the air by heat and evokes pleasant feelings.

£20.10